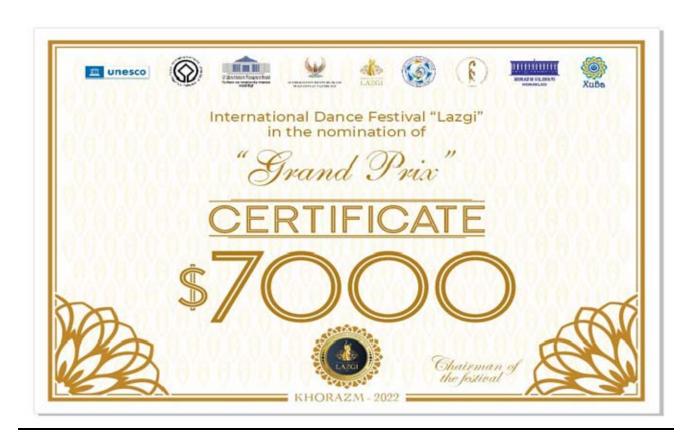

3) Art competition: 169 representatives from 18 states performed on the main stage during 25-29 May 2022. The bright style of performance brought the dance popularity all over the world. Masters and amateurs of choreographic art, art historians and cultural figures participated in the competition. Their performances had been assessed by International Juries, consisting of 6 professional experts, prominent scholars and ICH bearers from 6 countries. Performers participating in the Festival were divided into: solo performers - dancers and dancers with high qualifications and experience in the art of dance; dance art collectives - collectives consisting of dancers and dancers with high qualifications and experience in the field of dance art.