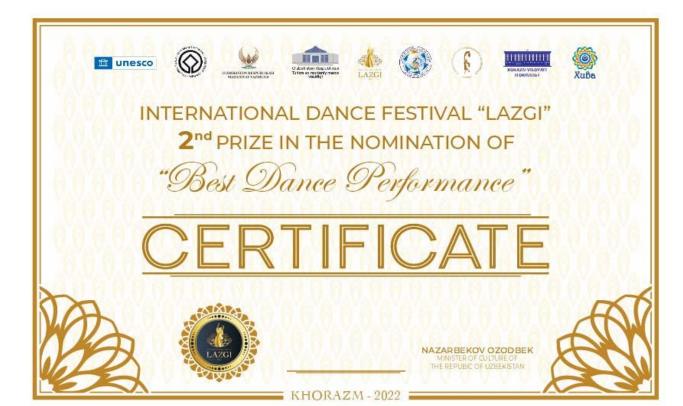

3) Art competition: 169 representatives from 18 states performed on the main stage during 25-29 May 2022. The bright style of performance brought the dance popularity all over the world. Masters and amateurs of choreographic art, art historians and cultural figures participated in the competition. Their performances had been assessed by International Juries, consisting of 6 professional experts, prominent scholars and ICH bearers from 6 countries. Performers participating in the Festival were divided into: solo performers - dancers and dancers with high qualifications and experience in the art of dance; dance art collectives - collectives consisting of dancers and dancers with high qualifications and experience in the field of dance art.

*II - place:* "Navbakhor" ensemble of the Uzbek State Philharmonic Society and Fikrat Aminov Song and Dance Ensemble (Azerbaijan).

For the best scenography, the second place was shared by the ensemble "Zebo" (Tajikistan) and the dance ensemble "Uzbekiston".

In the category of individual performers, Nitha Misra (India) and Feruza Akhatova (Uzbekistan) took second place.

*I - place:* ensemble "Tumor" (Uzbekistan).

The best stage performance in this nomination was awarded to the Pirin Dance Ensemble from Bulgaria.