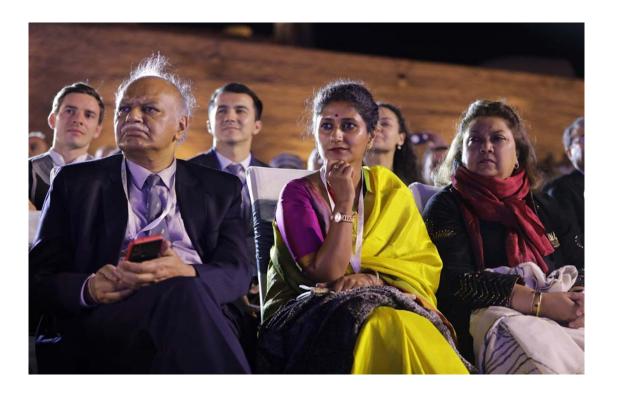

1) Opening ceremony of the festival has been organized in Khiva "Kohna ark" square in 26.05.2022. Representatives from 35 countries together with governmental and non-governmental organizations, diplomatic corps, accredited in the Republic of Uzbekistan attended the opening ceremony.

At the opening of the event, Abdujabbar Abduvakhitov, the state advisor to the president of the Republic of Uzbekistan on science, education, health and Sports Development, delivered a greeting speech on behalf of the president of Uzbekistan to the participants of the festival. In his address, President Shavkat Mirziyoyev congratulated the participants and guests of the first international dance festival "Lazgi", held in the ancient land of Khorezm and wished them success in the development of this art.