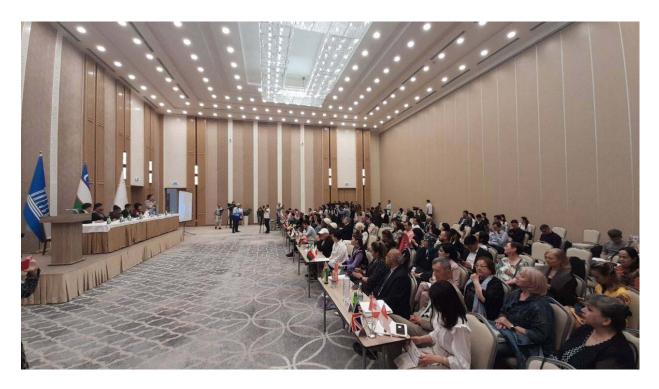

2) International Academic Conference on the theme "Role of Lazgi dance in Central Asia" which took place in the Conference Hall of the Khiva city. The conference was attended by 50 scholars-musicologists from 17 countries. During the conference, information was given on the researches carried out in Uzbekistan, scientific publications, organized events, masters of the art Khorezm dance Lazgi and their successors who continue this tradition. Moreover, presentations on the present topic were made by foreign ICH experts. Scientists discussed the role of culture and art at development of friendship relations between countries and importance of safeguarding certain forms of cultural expression such as Lazgi.