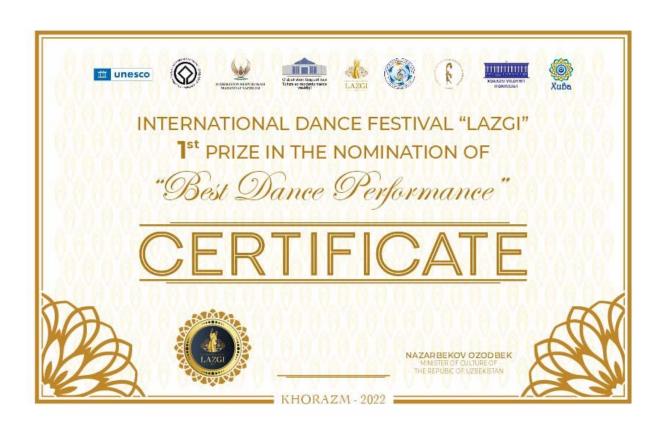

3) Art competition: 169 representatives from 18 states performed on the main stage during 25-29 May 2022. The bright style of performance brought the dance popularity all over the world. Masters and amateurs of choreographic art, art historians and cultural figures participated in the competition. Their performances had been assessed by International Juries, consisting of 6 professional experts, prominent scholars and ICH bearers from 6 countries. Performers participating in the Festival were divided into: solo performers - dancers and dancers with high qualifications and experience in the art of dance; dance art collectives - collectives consisting of dancers and dancers with high qualifications and experience in the field of dance art.

In the category of individual performers, Nitha Misra (India) and Feruza Akhatova (Uzbekistan) took second place.

*I - place:* ensemble "Tumor" (Uzbekistan).

The best stage performance in this nomination was awarded to the Pirin Dance Ensemble from Bulgaria.