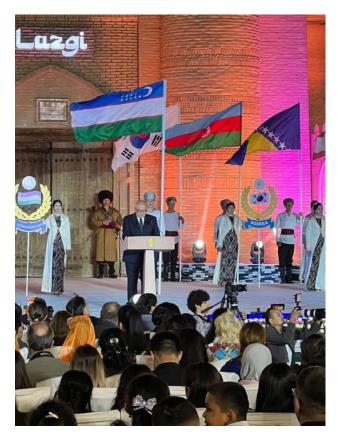

1) Opening ceremony of the festival has been organized in Khiva "Kohna ark" square in 26.05.2022. Representatives from 35 countries together with governmental and non-governmental organizations, diplomatic corps, accredited in the Republic of Uzbekistan attended the opening ceremony.

At the opening of the event, Abdujabbar Abduvakhitov, the state advisor to the president of the Republic of Uzbekistan on science, education, health and Sports Development, delivered a greeting speech on behalf of the president of Uzbekistan to the participants of the festival. In his address, President Shavkat Mirziyoyev congratulated the participants and guests of the first international dance festival "Lazgi", held in the ancient land of Khorezm and wished them success in the development of this art.