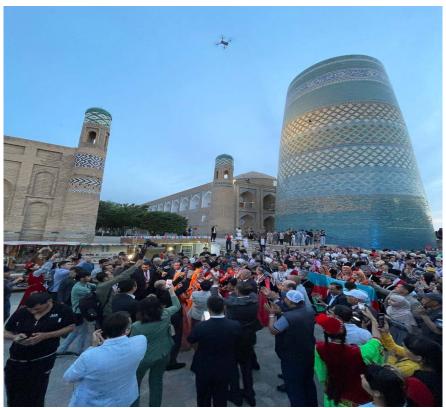

1) Opening ceremony of the festival has been organized in Khiva "Kohna ark" square in 26.05.2022. Representatives from 35 countries together with governmental and non-governmental organizations, diplomatic corps, accredited in the Republic of Uzbekistan attended the opening ceremony.

4) Every day during 25-29 May 2022 the historic center of Khiva was venue for cultural events for cultural exchange and folk performances on traditional music of various regions of Uzbekistan such as — Theatrical performances; Sightseeing tour of "Ichan Kala" museum (Khiva); Within the framework of the Festival in the territory of the complex "Ichan-kala" in Khiva exhibitions of dance art, national songs and costumes, handicrafts, works of fine and applied arts, sculptures, feature and documentary films, audio and video discs, display of books, albums, photographs were also organized.