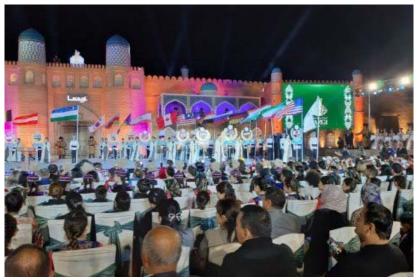

1) Opening ceremony of the festival has been organized in Khiva "Kohna ark" square in 26.05.2022. Representatives from 35 countries together with governmental and non-governmental organizations, diplomatic corps, accredited in the Republic of Uzbekistan attended the opening ceremony.