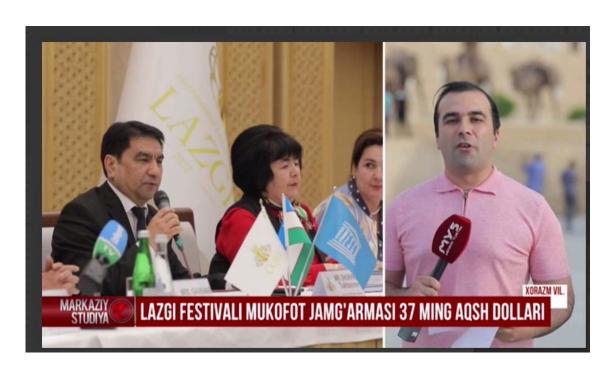

1) Opening ceremony of the festival has been organized in Khiva "Kohna ark" square in 26.05.2022. Representatives from 35 countries together with governmental and non-governmental organizations, diplomatic corps, accredited in the Republic of Uzbekistan attended the opening ceremony.

At the opening of the event, Abdujabbar Abduvakhitov, the state advisor to the president of the Republic of Uzbekistan on science, education, health and Sports Development, delivered a greeting speech on behalf of the president of Uzbekistan to the participants of the festival. In his address, President Shavkat Mirziyoyev congratulated the participants and guests of the first international dance festival "Lazgi", held in the ancient land of Khorezm and wished them success in the development of this art.