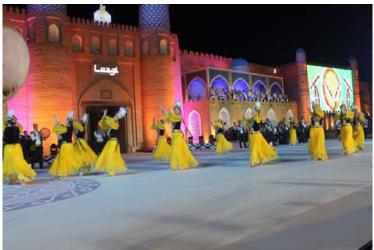

3) Art competition: 169 representatives from 18 states performed on the main stage during 25-29 May 2022. The bright style of performance brought the dance popularity all over the world. Masters and amateurs of choreographic art, art historians and cultural figures participated in the competition. Their performances had been assessed by International Juries, consisting of 6 professional experts, prominent scholars and ICH bearers from 6 countries. Performers participating in the Festival were divided into: solo performers - dancers and dancers with high qualifications and experience in the art of dance; dance art collectives - collectives consisting of dancers and dancers with high qualifications and experience in the field of dance art.

4) Every day during 25-29 May 2022 the historic center of Khiva was venue for cultural events for cultural exchange and folk performances on traditional music of various regions of Uzbekistan such as — Theatrical performances; Sightseeing tour of "Ichan Kala" museum (Khiva); Within the framework of the Festival in the territory of the complex "Ichan-kala" in Khiva exhibitions of dance art, national songs and costumes, handicrafts, works of fine and applied arts, sculptures, feature and documentary films, audio and video discs, display of books, albums, photographs were also organized.