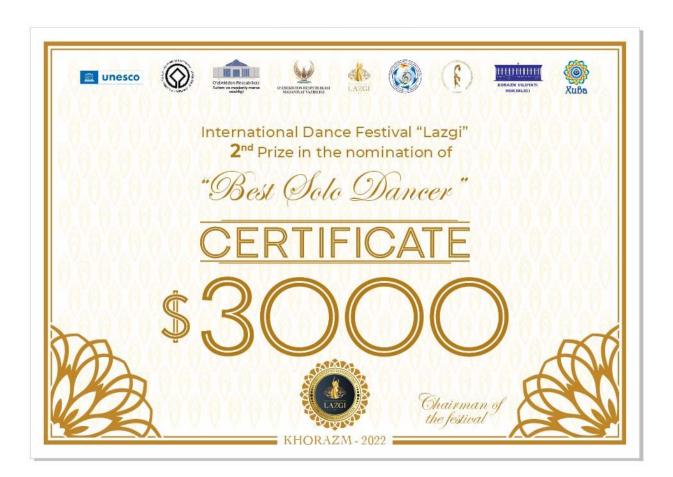

Among individual performers, the first place was shared by Gulnur Kassimbek (Kazakhstan) and Uzbek dancer Sherzod Kenzhaboev;

It is worth emphasizing that all this beauty was organized jointly by the UNESCO Office in Uzbekistan, the Ministry Tourism and Cultural Heritage, the Ministry of Culture and the Khokimiyat of the Khorezm region. And within the framework of the event, among things, other there was demonstration of musical instruments and costumes.