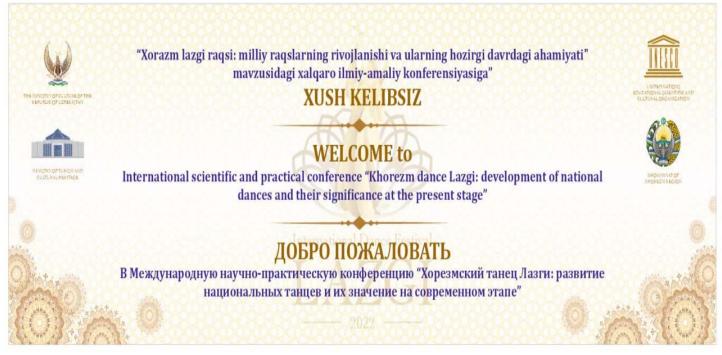

2) International Academic Conference on the theme "Role of Lazgi dance in Central Asia" which took place in the Conference Hall of the Khiva city. The conference was attended by 50 scholars-musicologists from 17 countries. During the conference, information was given on the researches carried out in Uzbekistan, scientific publications, organized events, masters of the art Khorezm dance Lazgi and their successors who continue this tradition. Moreover, presentations on the present topic were made by foreign ICH experts. Scientists discussed the role of culture and art at development of friendship relations between countries and importance of safeguarding certain forms of cultural expression such as Lazgi.