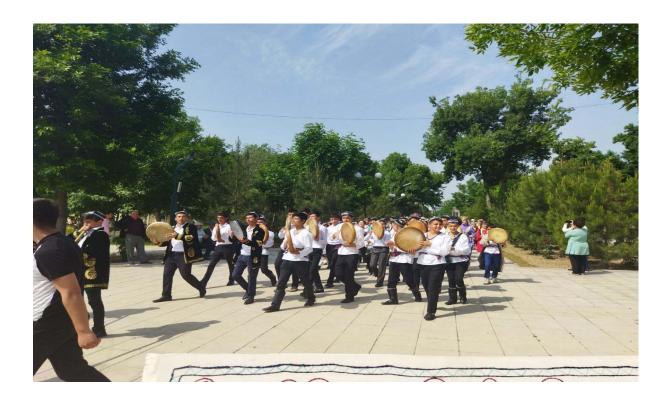

1) Opening ceremony of the festival has been organized in Khiva "Kohna ark" square in 26.05.2022. Representatives from 35 countries together with governmental and non-governmental organizations, diplomatic corps, accredited in the Republic of Uzbekistan attended the opening ceremony.

4) Every day during 25-29 May 2022 the historic center of Khiva was venue for cultural events for cultural exchange and folk performances on traditional music of various regions of Uzbekistan such as — Theatrical performances; Sightseeing tour of "Ichan Kala" museum (Khiva); Within the framework of the Festival in the territory of the complex "Ichan-kala" in Khiva exhibitions of dance art, national songs and costumes, handicrafts, works of fine and applied arts, sculptures, feature and documentary films, audio and video discs, display of books, albums, photographs were also organized.