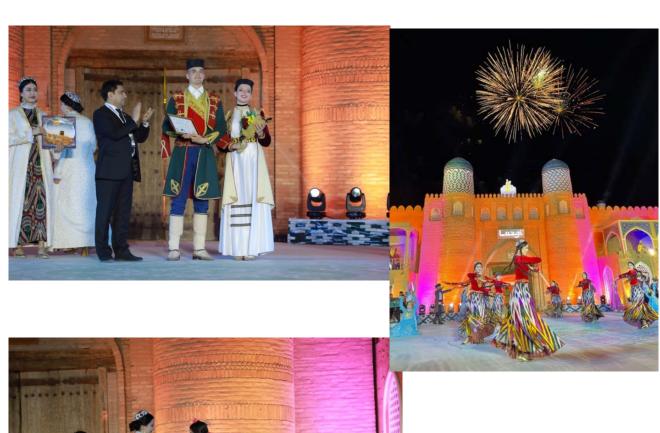

1) Opening ceremony of the festival has been organized in Khiva "Kohna ark" square in 26.05.2022. Representatives from 35 countries together with governmental and non-governmental organizations, diplomatic corps, accredited in the Republic of Uzbekistan attended the opening ceremony.

At the opening of the event, Abdujabbar Abduvakhitov, the state advisor to the president of the Republic of Uzbekistan on science, education, health and Sports Development, delivered a greeting speech on behalf of the president of Uzbekistan to the participants of the festival. In his address, President Shavkat Mirziyoyev congratulated the participants and guests of the first international dance festival "Lazgi", held in the ancient land of Khorezm and wished them success in the development of this art.

4) Every day during 25-29 May 2022 the historic center of Khiva was venue for cultural events for cultural exchange and folk performances on traditional music of various regions of Uzbekistan such as — Theatrical performances; Sightseeing tour of "Ichan Kala" museum (Khiva); Within the framework of the Festival in the territory of the complex "Ichan-kala" in Khiva exhibitions of dance art, national songs and costumes, handicrafts, works of fine and applied arts, sculptures, feature and documentary films, audio and video discs, display of books, albums, photographs were also organized.