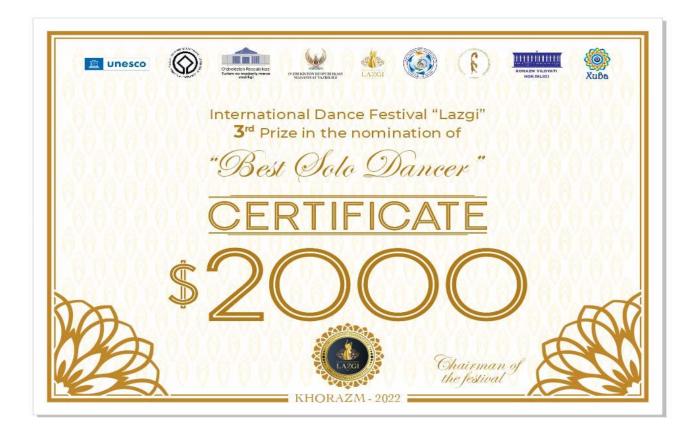

3) Art competition: 169 representatives from 18 states performed on the main stage during 25-29 May 2022. The bright style of performance brought the dance popularity all over the world. Masters and amateurs of choreographic art, art historians and cultural figures participated in the competition. Their performances had been assessed by International Juries, consisting of 6 professional experts, prominent scholars and ICH bearers from 6 countries. Performers participating in the Festival were divided into: solo performers - dancers and dancers with high qualifications and experience in the art of dance; dance art collectives - collectives consisting of dancers and dancers with high qualifications and experience in the field of dance art.

The winners of the competition were:

<u>III - place:</u> ensemble "Sveti Dordi" (Serbia), "Tanura" (Egypt), as well as dance groups "Shattyk" (Kyrgyzstan), "Inegal" (Turkey).

Among the individual performers, the jury named Kristina Kovrova and Nikita Gruzdevaya (Russia) and Nereya Fernandez (Spain).