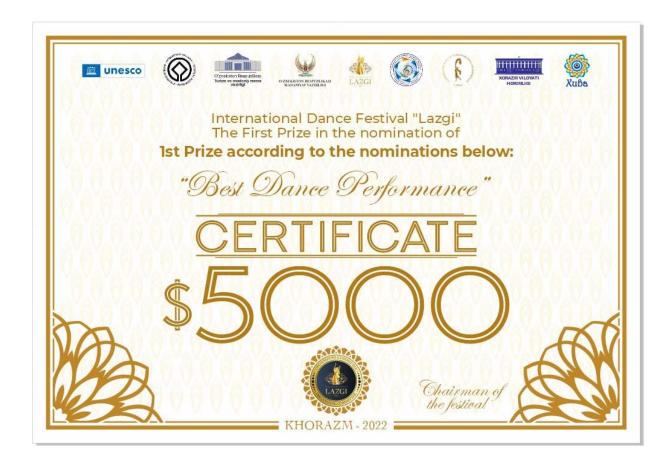

In the category of individual performers, Nitha Misra (India) and Feruza Akhatova (Uzbekistan) took second place.

*I - place:* ensemble "Tumor" (Uzbekistan).

The best stage performance in this nomination was awarded to the Pirin Dance Ensemble from Bulgaria.