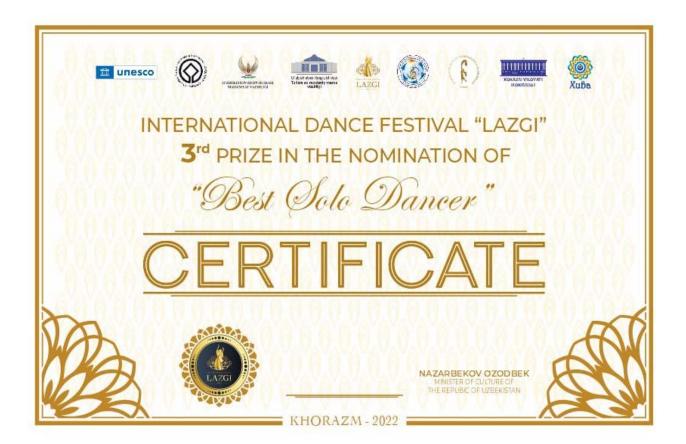

The winners of the competition were:

<u>III - place:</u> ensemble "Sveti Dordi" (Serbia), "Tanura" (Egypt), as well as dance groups "Shattyk" (Kyrgyzstan), "Inegal" (Turkey).

Among the individual performers, the jury named Kristina Kovrova and Nikita Gruzdevaya (Russia) and Nereya Fernandez (Spain).

Among individual performers, the first place was shared by Gulnur Kassimbek (Kazakhstan) and Uzbek dancer Sherzod Kenzhaboev;

It is worth emphasizing that all this beauty was organized jointly by the UNESCO Office in Uzbekistan, the Ministry Tourism and Cultural Heritage, the Ministry of Culture and the Khokimiyat of the Khorezm region. And within the framework of the event, among things, other there was demonstration of musical instruments and costumes.